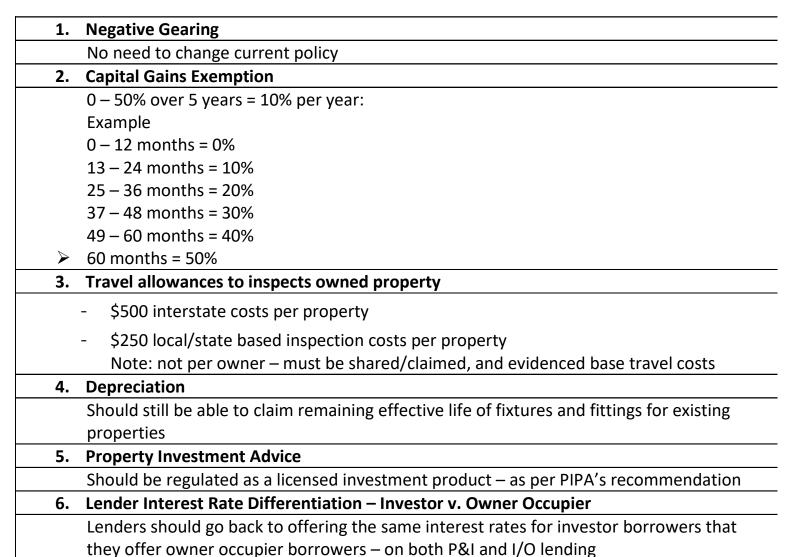

hair Report** 



Financial Report



The Road Ahead General Business



# Chair Report

Backstory for our new members

PIPA had been lobbying Government in the interests of practitioners and property investors (up hill battle, due to size)

2.5 million property investors need a "united voice" against headwinds – E.g. Government regulation and market manipulation

Late 2017 - PICA was formed For Property Investors, Run by Property Investors (and definitely not by self vested interests)









### Our Values

From our Charter

- ✓ Member Advocacy
- ✓ Member Education
- ✓ Member Awareness
- ✓ Government Engagement
- ✓ Community Engagement
- ✓ Market Sustainability
- ✓ Non Solicitation
- ✓ Collaboration
- ✓ Trusted source of Information



# National policies

### Current policy positions





### **Promotional Materials**



### A UNITED VOICE FOR PROPERTY INVESTORS

Like it or not, property investors are being singled out and targeted by the government and regulators.

- We're being blamed for rising property prices in Australia.
- We're being slugged higher mortgage interest rates.
- We're facing potentially higher taxes as the government considers axing some property investment tax benefits.
- Pro-tenant policies are getting way out of hand.
- Excessive and unfair government regulations are putting our property investments at risk.

Property Investors Council of Australia (PICA) is a not-for-profit organisation committed to advocating and lobbying on behalf of property investors' interest and educating its members on the economic benefits and risks of property investing